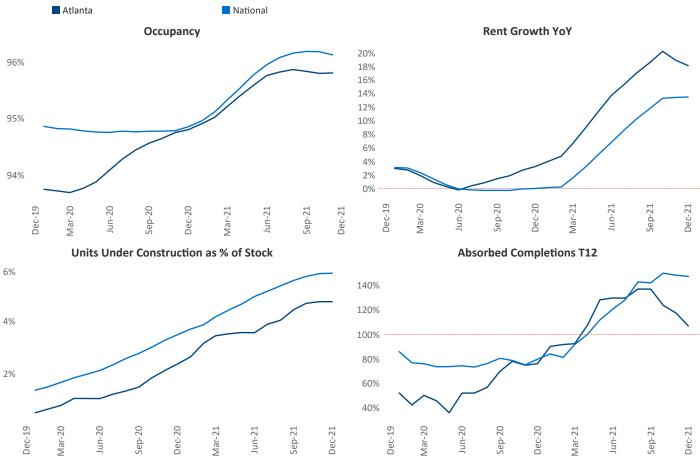

New lease asking **rents** are at \$1,627, up 18.1% ▲ from the previous year placing Atlanta at 15th overall in year-over-year rent growth.

Multifamily housing **demand** has been rising with **19,723** ▲ net units absorbed over the past 12 months. This is up **6,860** ▲ units from the previous year's gain of **12,863** ▲ absorbed units.

**Employment** in Atlanta has grown by **5.0%** ▲ over the past 12 months, while hourly wages have risen by **2.5%** ▲ YoY to **\$31.35** according to the *Bureau of Labor Statistics*.