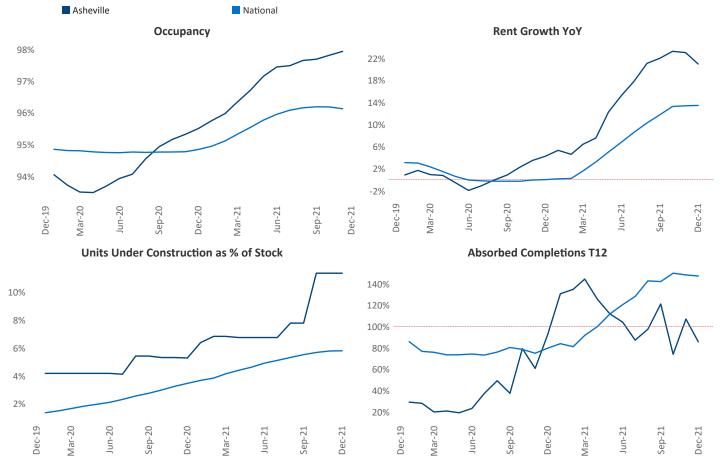

## Asheville December 2021

Contact
Liliana Malai
Senior PPC Specialist
Liliana.Malai@yardi.com

**Asheville** is the **111th** largest multifamily market with **19,207** completed units and **11,365** units in development, **2,186** of which have already broken ground.

New lease asking **rents** are at \$1,524, up 21% ▲ from the previous year placing Asheville at 8th overall in year-over-year rent growth.

Multifamily housing **demand** has been rising with **831** ▲ net units absorbed over the past 12 months. This is down **-262** ▼ units from the previous year's gain of **1,093** ▲ absorbed units.

**Employment** in Asheville has grown by **2.9%** ▲ over the past 12 months, while hourly wages have risen by **4.3%** ▲ YoY to **\$26.52** according to the *Bureau of Labor Statistics*.