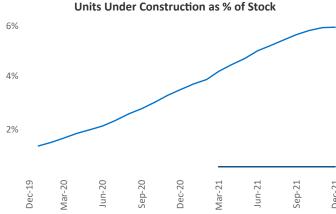

## Anchorage December 2021

Contact
Liliana Malai
Senior PPC Specialist
Liliana.Malai@yardi.com

**Anchorage** is the **118th** largest multifamily market with **8,294** completed units and **830** units in development, **50** of which have already broken ground.