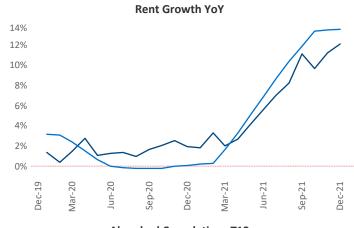

New lease asking **rents** are at \$1,178, up 12.1% ▲ from the previous year placing Anchorage at 52nd overall in year-over-year rent growth.

Multifamily housing **demand** has been rising with **113** ▲ net units absorbed over the past 12 months. This is down **-174** ▼ units from the previous year's gain of **287** ▲ absorbed units.