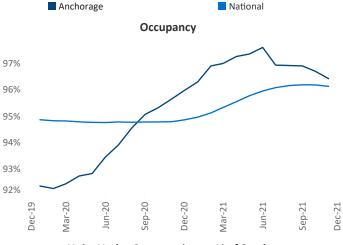

New lease asking **rents** are at \$1,178, up 12.1% ▲ from the previous year placing Anchorage at 52nd overall in year-over-year rent growth.

Multifamily housing **demand** has been rising with **113** ▲ net units absorbed over the past 12 months. This is down **-174** ▼ units from the previous year's gain of **287** ▲ absorbed units.