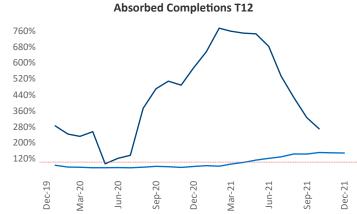

New lease asking **rents** are at \$1,178, up 12.1% ▲ from the previous year placing Anchorage at 52nd overall in year-over-year rent growth.

Multifamily housing **demand** has been rising with **113** ▲ net units absorbed over the past 12 months. This is down **-174** ▼ units from the previous year's gain of **287** ▲ absorbed units.