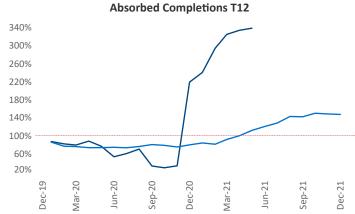

New lease asking **rents** are at **\$869**, up **11.4%** ▲ from the previous year placing Amarillo at **59th** overall in year-over-year rent growth.

Multifamily housing **demand** has been rising with **268** ▲ net units absorbed over the past 12 months. This is up **47** ▲ units from the previous year's gain of **221** ▲ absorbed units.