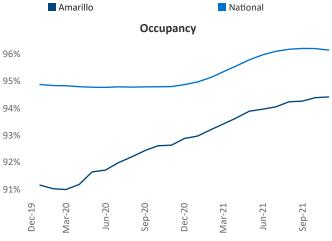

New lease asking **rents** are at **\$869**, up **11.4%** ▲ from the previous year placing Amarillo at **59th** overall in year-over-year rent growth.

Multifamily housing **demand** has been rising with **268** ▲ net units absorbed over the past 12 months. This is up **47** ▲ units from the previous year's gain of **221** ▲ absorbed units.