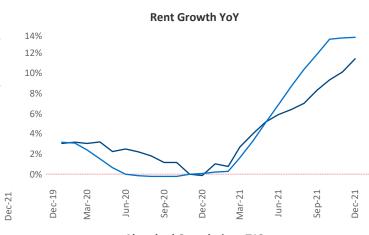

New lease asking **rents** are at **\$869**, up **11.4%** ▲ from the previous year placing Amarillo at **59th** overall in year-over-year rent growth.

Multifamily housing **demand** has been rising with **268** ▲ net units absorbed over the past 12 months. This is up **47** ▲ units from the previous year's gain of **221** ▲ absorbed units.