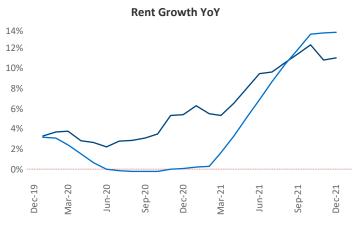

New lease asking **rents** are at **\$1,432**, up **11%** from the previous year placing Allentown-Bethlehem at **64th** overall in year-over-year rent growth.

Multifamily housing **demand** has been rising with **379** ▲ net units absorbed over the past 12 months. This is down -635 ▼ units from the previous year's gain of **1,014** ▲ absorbed units.