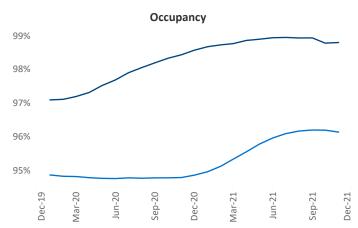

New lease asking **rents** are at **\$1,432**, up **11%** from the previous year placing Allentown-Bethlehem at **64th** overall in year-over-year rent growth.

Multifamily housing **demand** has been rising with **379** ▲ net units absorbed over the past 12 months. This is down -635 ▼ units from the previous year's gain of **1,014** ▲ absorbed units.