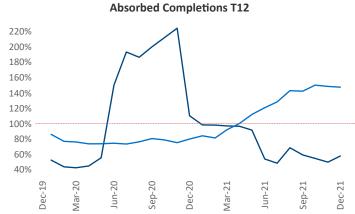

New lease asking **rents** are at \$1,432, up 11% ▲ from the previous year placing Allentown-Bethlehem at 64th overall in year-over-year rent growth.

Multifamily housing **demand** has been rising with **379** ▲ net units absorbed over the past 12 months. This is down **-635** ▼ units from the previous year's gain of **1,014** ▲ absorbed units.