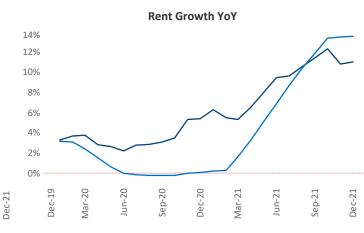

New lease asking **rents** are at \$1,432, up 11% ▲ from the previous year placing Allentown-Bethlehem at 64th overall in year-over-year rent growth.

Multifamily housing **demand** has been rising with **379** ▲ net units absorbed over the past 12 months. This is down **-635** ▼ units from the previous year's gain of **1,014** ▲ absorbed units.