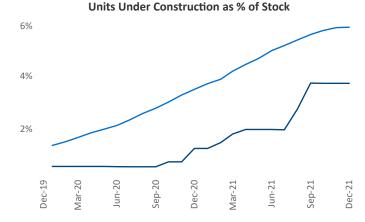

## Allentown-Bethlehem December 2021

Contact
Liliana Malai
Senior PPC Specialist
Liliana.Malai@yardi.com

**Allentown-Bethlehem** is the **98th** largest multifamily market with **32,104** completed units and **5,548** units in development, **1,192** of which have already broken ground.