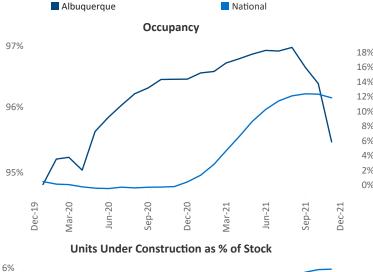

## Albuquerque December 2021

Contact
Liliana Malai
Senior PPC Specialist
Liliana.Malai@yardi.com

**Albuquerque** is the **68th** largest multifamily market with **55,324** completed units and **9,560** units in development, **1,438** of which have already broken ground.