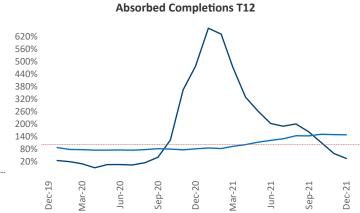

New lease asking **rents** are at \$1,173, up 17.8% ▲ from the previous year placing Albuquerque at 18th overall in year-over-year rent growth.

Multifamily housing **demand** has been rising with **312** ▲ net units absorbed over the past 12 months. This is down **-638** ▼ units from the previous year's gain of **950** ▲ absorbed units.