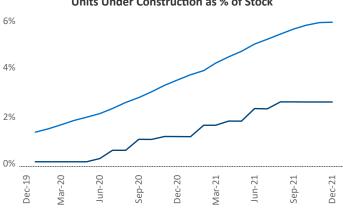

## Albuquerque December 2021

Contact
Liliana Malai
Senior PPC Specialist
Liliana.Malai@yardi.com

**Albuquerque** is the **68th** largest multifamily market with **55,324** completed units and **9,560** units in development, **1,438** of which have already broken ground.