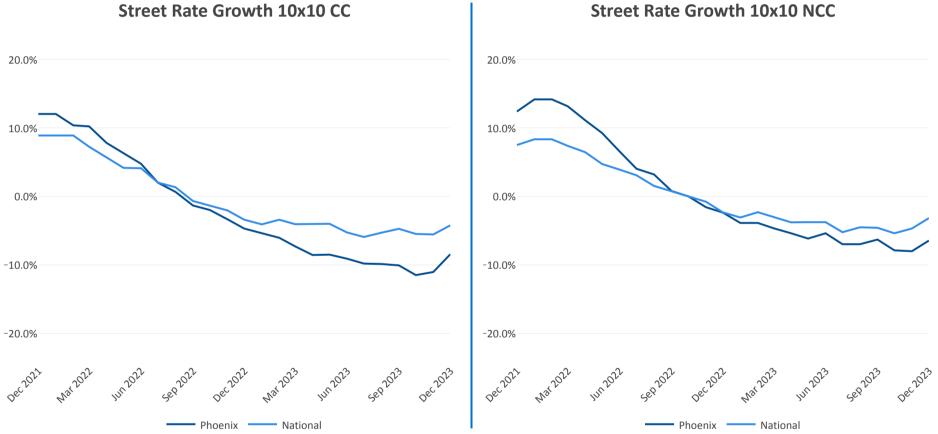

| New Supply Pipeline Properties |    |
|--------------------------------|----|
| Prospective                    | 38 |
| Planned                        | 70 |
| Under Construction             | 21 |

Street Rate Growth 10x10 NCC