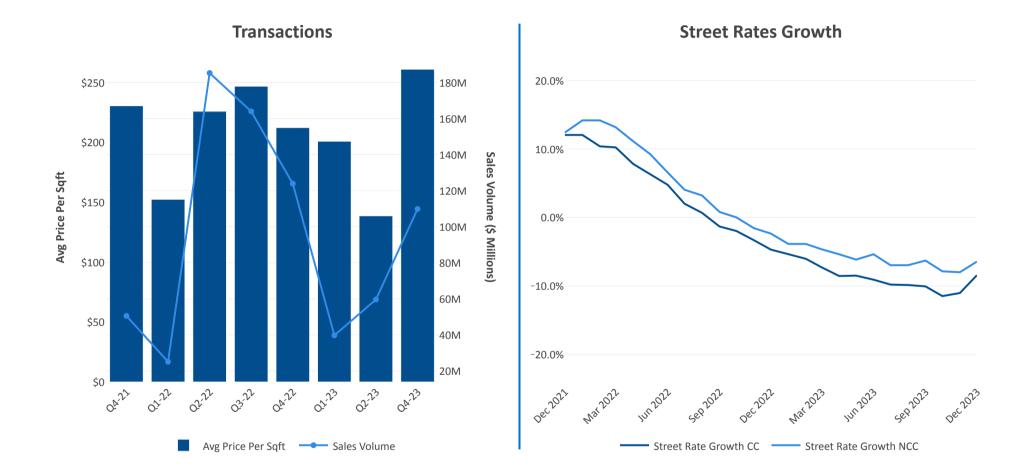

## **TRANSACTION HIGHLIGHTS**

No recent transactions for the last three months.